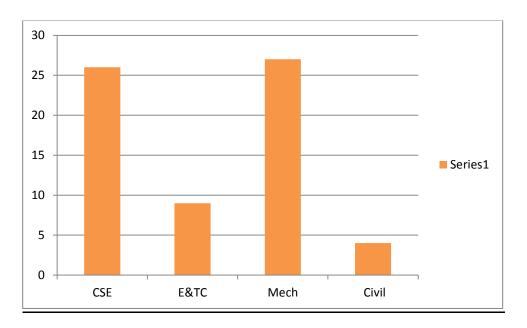

## Placement offers received for Academic Year-2018-19

| Sr. No. | Branch's | Number of<br>Placement Offers<br>Received |
|---------|----------|-------------------------------------------|
| 1       | Comp.    | 26                                        |
| 2       | E&TC     | 09                                        |
| 3       | MECH.    | 27                                        |
| 4       | CIVIL    | 04                                        |
| То      | otal     | 66                                        |

# Branchwise Placement Records -2018-2019